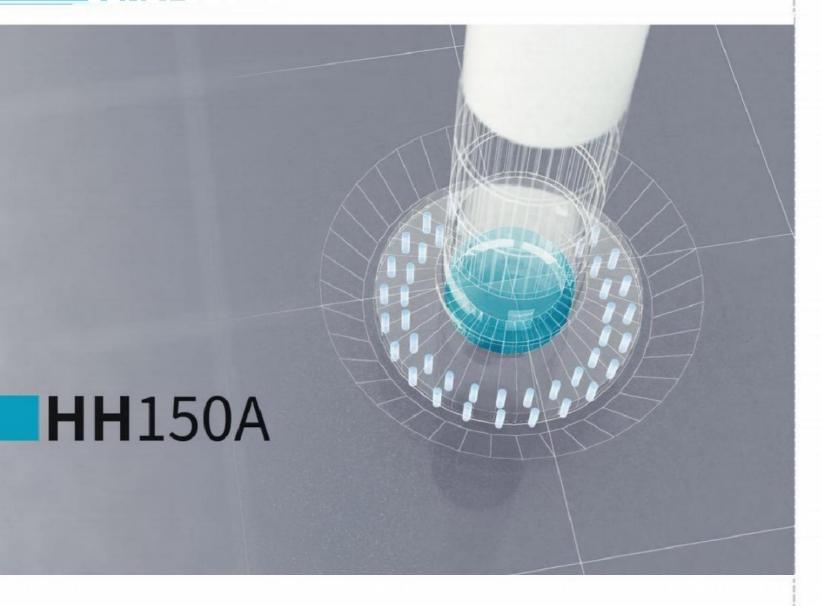

# SHANGHAI FENGLING RENEWABLES



Hybrid Tower products introduction

## PRODUCTS





#### **Application**

#### HamiWindFarm

The stability of the concrete tower is high, which can significantly increase electricity generation, extend the lifespan of operational equipment, and enhance electricity generation by 2%-5% compared to steel towers.





## Concre





### Application

## QiqiharWindfarm

Extreme low temperature regions

The Qiqihar Wind Farm, located at latitude 47.39°, experiences extremely low temperatures in winter, with temperatures plummeting to -40° C.

This wind farm utilizes Shanghai Fengling renewables hybrid towers.





Concre











Concre









## Concrete towers