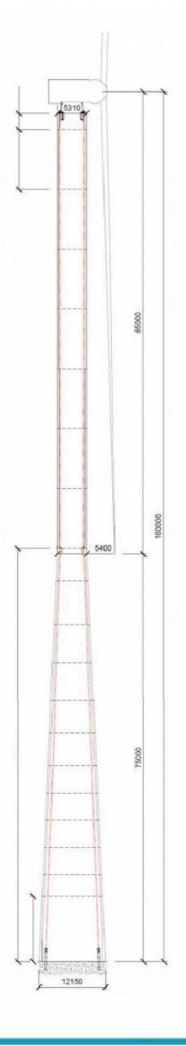

# SHANGHAI FENGLING RENEWABLES



Hybrid Tower products introduction

## PRODUCTS





#### **Application**

#### HamiWindFarm

The stability of the concrete tower is high, which can significantly increase electricity generation, extend the lifespan of operational equipment, and enhance electricity generation by 2%-5% compared to steel towers.





## Concre





### Application

## QiqiharWindfarm

Extreme low temperature regions

The Qiqihar Wind Farm, located at latitude 47.39°, experiences extremely low temperatures in winter, with temperatures plummeting to -40° C.

This wind farm utilizes Shanghai Fengling renewables hybrid towers.





Concre











Concre









## Concrete towers