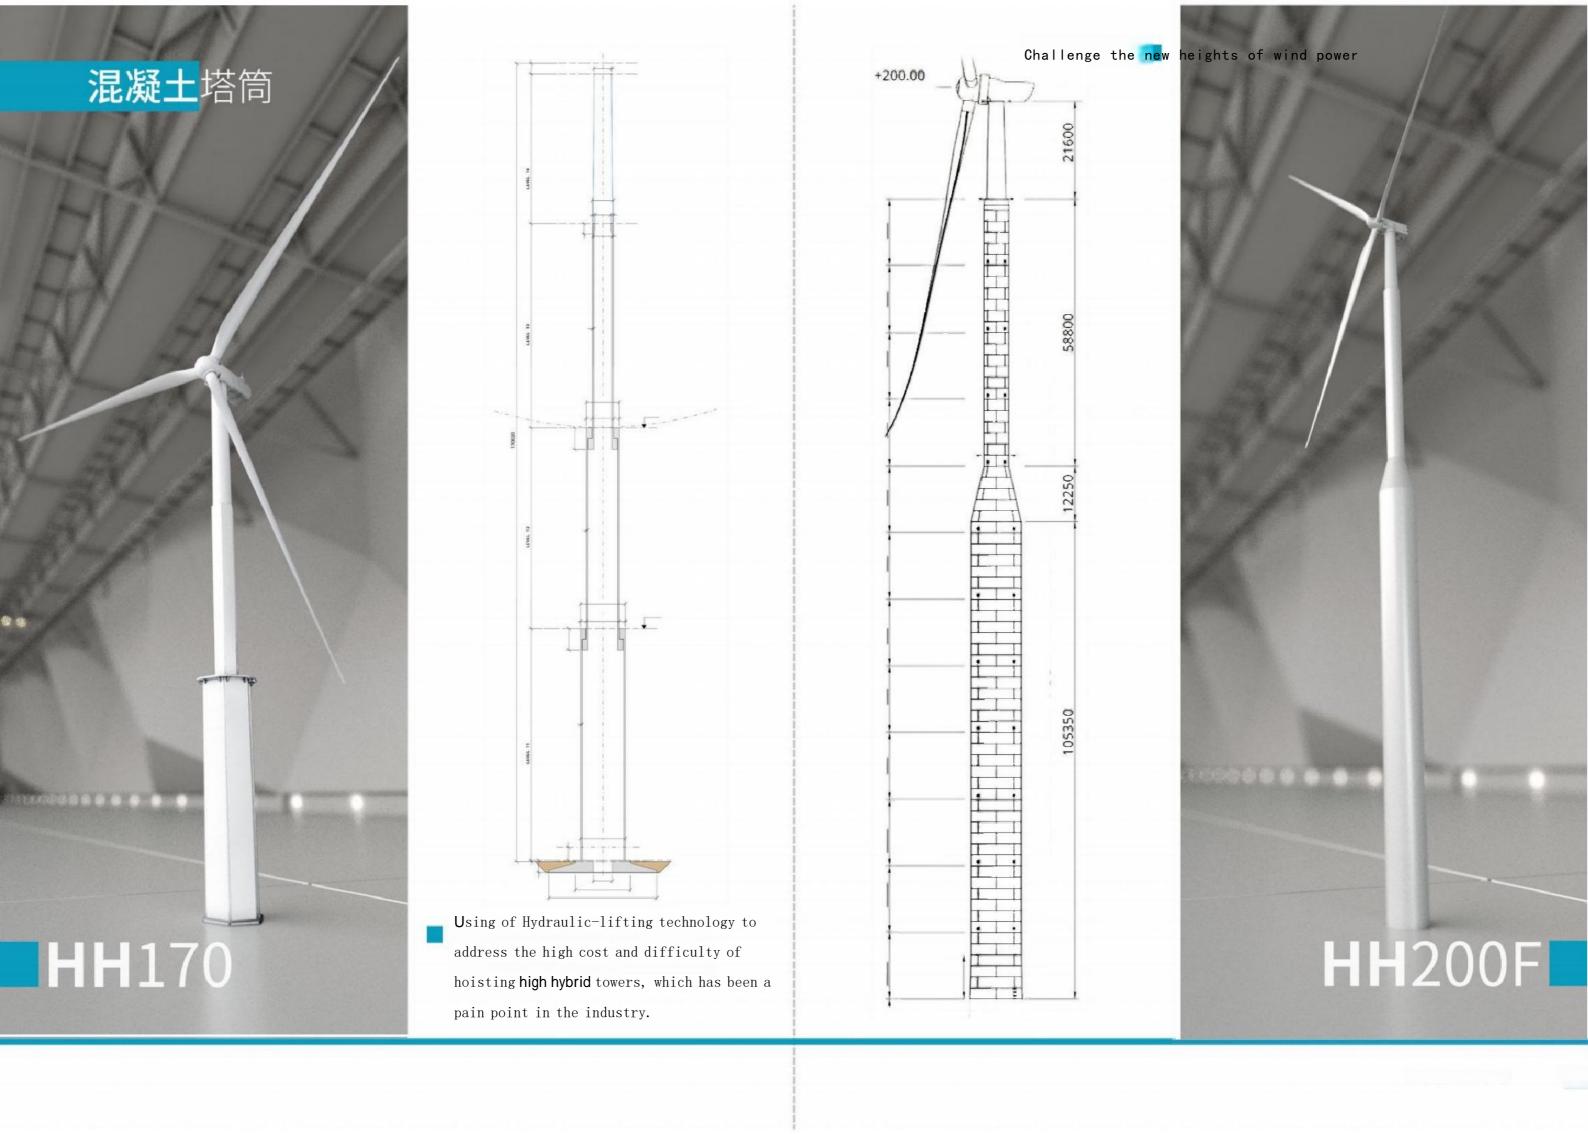

# SHANGHAI FENGLING RENEWABLES



Hybrid Tower products introduction

## PRODUCTS





#### **Application**

#### HamiWindFarm

The stability of the concrete tower is high, which can significantly increase electricity generation, extend the lifespan of operational equipment, and enhance electricity generation by 2%-5% compared to steel towers.





## Concre





### Application

## QiqiharWindfarm

Extreme low temperature regions

The Qiqihar Wind Farm, located at latitude 47.39°, experiences extremely low temperatures in winter, with temperatures plummeting to -40° C.

This wind farm utilizes Shanghai Fengling renewables hybrid towers.





Concre











Concre









## Concrete towers