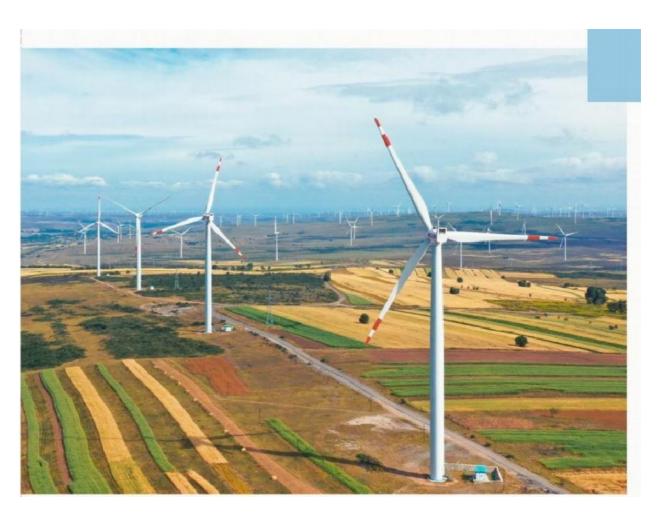

#### HamiWindFarm

The stability of the concrete tower is high, which can significantly increase electricity generation, extend the lifespan of operational equipment, and enhance electricity generation by 2%-5% compared to steel towers.