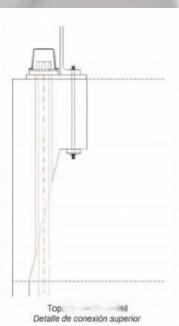

# SHANGHAI FENGLING RENEWABLES



Hybrid Tower products introduction

## PRODUCTS





#### **Application**

#### HamiWindFarm

The stability of the concrete tower is high, which can significantly increase electricity generation, extend the lifespan of operational equipment, and enhance electricity generation by 2%-5% compared to steel towers.





## Concre





### Application

## QiqiharWindfarm

Extreme low temperature regions

The Qiqihar Wind Farm, located at latitude 47.39°, experiences extremely low temperatures in winter, with temperatures plummeting to -40° C.

This wind farm utilizes Shanghai Fengling renewables hybrid towers.





Concre











Concre









## Concrete towers